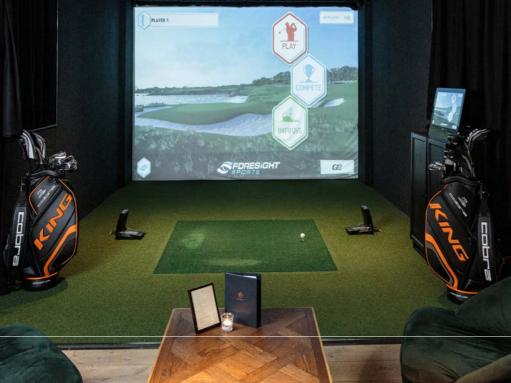

The Range in Spinningfields is a unique events space which brings the world's greatest golf courses and a premium clubhouse experience to the heart of Manchester.

Welcome to a venue with a difference Our indoor golf club and flexible events space encompasses two bars as well as stylish restaurant Albatross and Arnold, and combined with the highest standards of hospitality and service, allows us to provide a premium experience like no other. With five state of the art Foresight simulators, you can choose to play over 80 of the world's top golf courses, enjoy fun games and competition play, or even use our HD screens for VR race car driving and shooting games.

### **Facilities**

- 5 private booth areas with 160 inch HD screens
- State of the art golf simulator per booth, all using Foresight Technology plus newest range of Cobra F9 clubs for use on simulators (right and left-handed, gents and ladies, normal and stiff)
- Playstation with a selection of games available including Fifa
- BT and Sky Sports available in each private booth, and promotional videos can be shown on one or more screens for exclusive events
- Microphone, projector and integrated sound system (DJ can be set up to play throughout the whole venue)
- 2 bars
- Interconnecting 40 seat restaurant, Albatross & Arnold (can also be set up as board room)
- Convenient city centre location (Spinningfields)
- Dedicated Events Manager who will design and manage your event