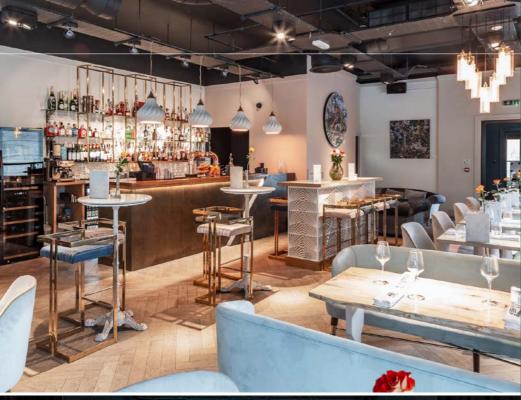

### **Facilities**

- 5 private booth areas with 160 inch HD screens
- State of the art golf simulator per booth, all using Foresight Technology plus newest range of Cobra F9 clubs for use on simulators (right and left-handed, gents and ladies, normal and stiff)
- Playstation with a selection of games available including Fifa
- BT and Sky Sports available in each private booth, and promotional videos can be shown on one or more screens for exclusive events
- Microphone, projector and integrated sound system (DJ can be set up to play throughout the whole venue)
- 2 bars
- Interconnecting 40 seat restaurant, Albatross & Arnold (can also be set up as board room)
- Convenient city centre location (Spinningfields)
- Dedicated Events Manager who will design and manage your event

#### Capacity

Albatross & Arnold: 120

The Range: 150 - for standing events (e.g. canapés and drinks)