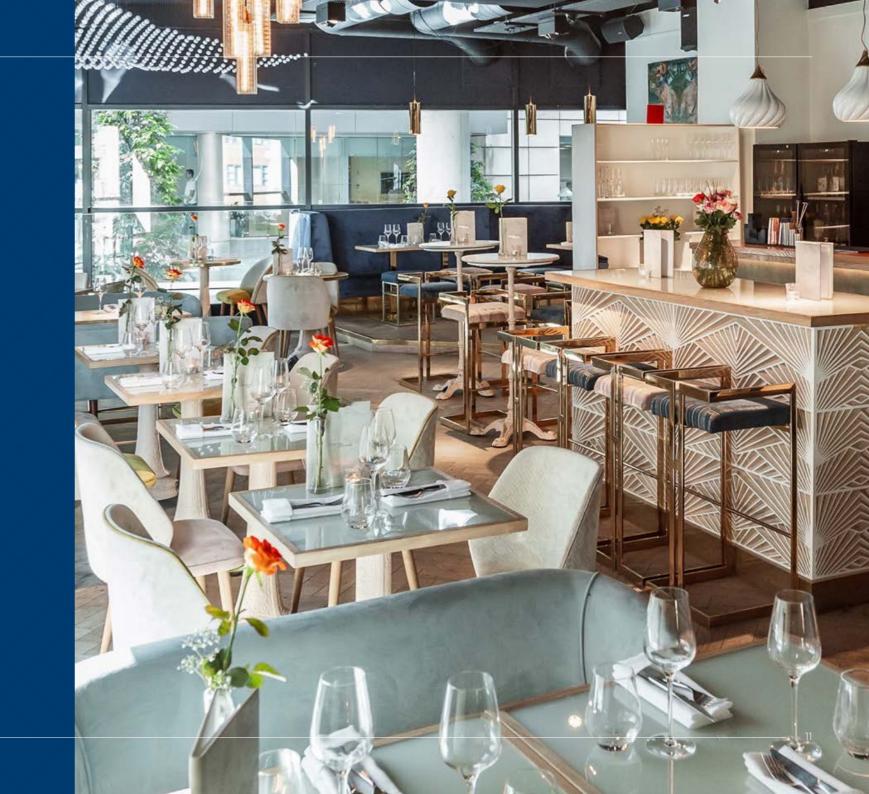

The Range in Spinningfields is a unique events space which brings the world's greatest golf courses and a premium clubhouse experience to the heart of Manchester.

Welcome to a venue with a difference Our indoor golf club and flexible events space encompasses two bars as well as stylish restaurant Albatross and Arnold, and combined with the highest standards of hospitality and service, allows us to provide a premium experience like no other. With five state of the art Foresight simulators, you can choose to play over 80 of the world's top golf courses, enjoy fun games and competition play, or even use our HD screens for VR race car driving and shooting games.

### **Facilities**

- 5 private booth areas with 160 inch HD screens
- State of the art golf simulator per booth, all using Foresight Technology plus newest range of Cobra F9 clubs for use on simulators (right and left-handed, gents and ladies, normal and stiff)
- Playstation with a selection of games available including Fifa
- BT and Sky Sports available in each private booth, and promotional videos can be shown on one or more screens for exclusive events
- Microphone, projector and integrated sound system (DJ can be set up to play throughout the whole venue)
- 2 bars
- Interconnecting 40 seat restaurant, Albatross & Arnold (can also be set up as board room)
- Convenient city centre location (Spinningfields)
- Dedicated Events Manager who will design and manage your event

#### Capacity

Albatross & Arnold: 120

The Range: 150 - for standing events (e.g. canapés and drinks)