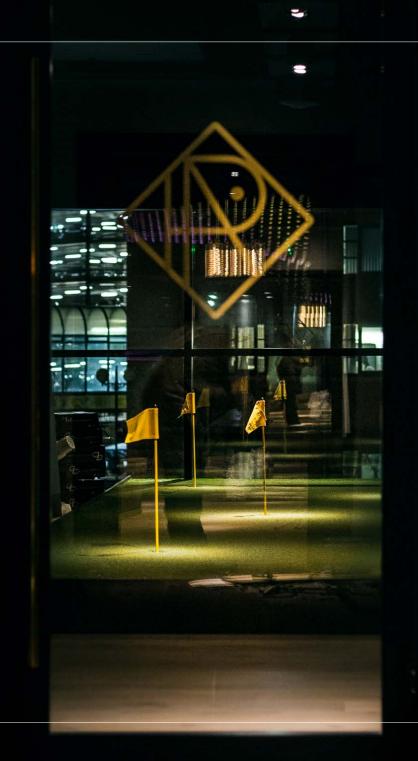

The Range in Spinningfields is a unique events space which brings the world's greatest golf courses and a premium clubhouse experience to the heart of Manchester.

Welcome to a venue with a difference Our indoor golf club and flexible events space encompasses two bars as well as stylish restaurant Albatross and Arnold, and combined with the highest standards of hospitality and service, allows us to provide a premium experience like no other. With five state of the art Foresight simulators, you can choose to play over 80 of the world's top golf courses, enjoy fun games and competition play, or even use our HD screens for VR race car driving and shooting games.

### **Facilities**

- 5 private booth areas with 160 inch HD screens
- State of the art golf simulator per booth, all using Foresight Technology plus newest range of Cobra F9 clubs for use on simulators (right and left-handed, gents and ladies, normal and stiff)
- Playstation with a selection of games available including Fifa
- BT and Sky Sports available in each private booth, and promotional videos can be shown on one or more screens for exclusive events
- Microphone, projector and integrated sound system (DJ can be set up to play throughout the whole venue)
- 2 bars
- Interconnecting 40 seat restaurant, Albatross & Arnold (can also be set up as board room)
- Convenient city centre location (Spinningfields)
- Dedicated Events Manager who will design and manage your event