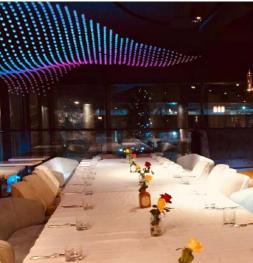

#### Capacity

Albatross & Arnold: 120

The Range: 150 - for standing events (e.g. canapés and drinks)

# Food & drink packages

Canapés from £10pp

Breakfast or brunch from £10pp

Lunch from £15pp

Buffet from £18.50pp

Set Menu from £35pp

Drinks packages can be tailored to your requirements.