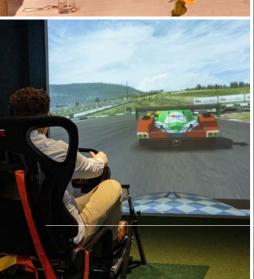

The Range in Spinningfields is a unique events space which brings the world's greatest golf courses and a premium clubhouse experience to the heart of Manchester.

Welcome to a venue with a difference Our indoor golf club and flexible events space encompasses two bars as well as stylish restaurant Albatross and Arnold, and combined with the highest standards of hospitality and service, allows us to provide a premium experience like no other. With five state of the art Foresight simulators, you can choose to play over 80 of the world's top golf courses, enjoy fun games and competition play, or even use our HD screens for VR race car driving and shooting games.

### **Facilities**

- 5 private booth areas with 160 inch HD screens
- State of the art golf simulator per booth, all using Foresight Technology plus newest range of Cobra F9 clubs for use on simulators (right and left-handed, gents and ladies, normal and stiff)
- Playstation with a selection of games available including Fifa
- BT and Sky Sports available in each private booth, and promotional videos can be shown on one or more screens for exclusive events
- Microphone, projector and integrated sound system (DJ can be set up to play throughout the whole venue)
- 2 bars
- Interconnecting 40 seat restaurant, Albatross & Arnold (can also be set up as board room)
- Convenient city centre location (Spinningfields)
- Dedicated Events Manager who will design and manage your event